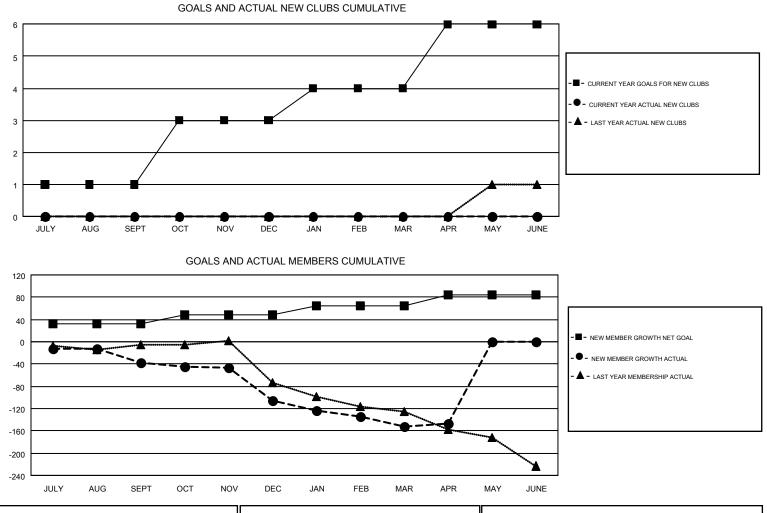

#### GMT: HAL GRIFFIN

| GMT    | CA. | 1 |
|--------|-----|---|
| Givi i | Un. | 1 |

| Clubs                 |               |           |               | Members               |                                                                |                                                              |                                                    |  |
|-----------------------|---------------|-----------|---------------|-----------------------|----------------------------------------------------------------|--------------------------------------------------------------|----------------------------------------------------|--|
| RESULTS FOR 2016-2017 |               |           |               | RESULTS FOR 2016-2017 |                                                                |                                                              |                                                    |  |
| QUARTER               | NEW CLUB GOAL | NEW CLUBS | DROPPED CLUBS | QUARTER               | NEW MEMBER GROWTH<br>NET GOAL (not reinstated<br>or transfers) | NEW MEMBER<br>GROWTH ACTUAL (not<br>reinstated or transfers) | DROPPED<br>MEMBERS ACTUAL<br>(including transfers) |  |
| JULY/AUG/SEPT         | 1             | 0         | 2             | JULY/AUG/SEPT         | 33                                                             | 114                                                          | 152                                                |  |
| OCT/NOV/DEC           | 2             | 0         | 3             | OCT/NOV/DEC           | 16                                                             | 61                                                           | 129                                                |  |
| JAN/FEB/MAR           | 1             | 0         | 0             | JAN/FEB/MAR           | 16                                                             | 79                                                           | 125                                                |  |
| APR/MAY/JUNE          | 2             | 0         | 0             | APR/MAY/JUNE          | 20                                                             | 52                                                           | 47                                                 |  |

| DROPPED CLUBS: 5 |     | 83 CLUBS OF 156 ADDED 1 OR MORE              | GENDER DISTRIBUTION        |                |     |
|------------------|-----|----------------------------------------------|----------------------------|----------------|-----|
|                  |     | NEW MEMBERS                                  | MALE                       | 3,001 (69.60%) |     |
|                  |     |                                              | FEMALE                     | 1,311 (30.40%) |     |
| DROPPED MEMBERS  |     |                                              |                            |                |     |
| DECEASED         | 52  | CLICK HERE FOR CUMULATIVE<br>MEMBERSHIP DATA | TOTAL FAMILY UNIT MEMBERS  |                | 760 |
| CLUB CANCELLED   | 67  |                                              | FAMILY MEMBERS PAYING HALF |                | 005 |
| OTHER            | 334 |                                              |                            |                | 395 |
| TOTAL            | 453 |                                              | 5020                       |                |     |